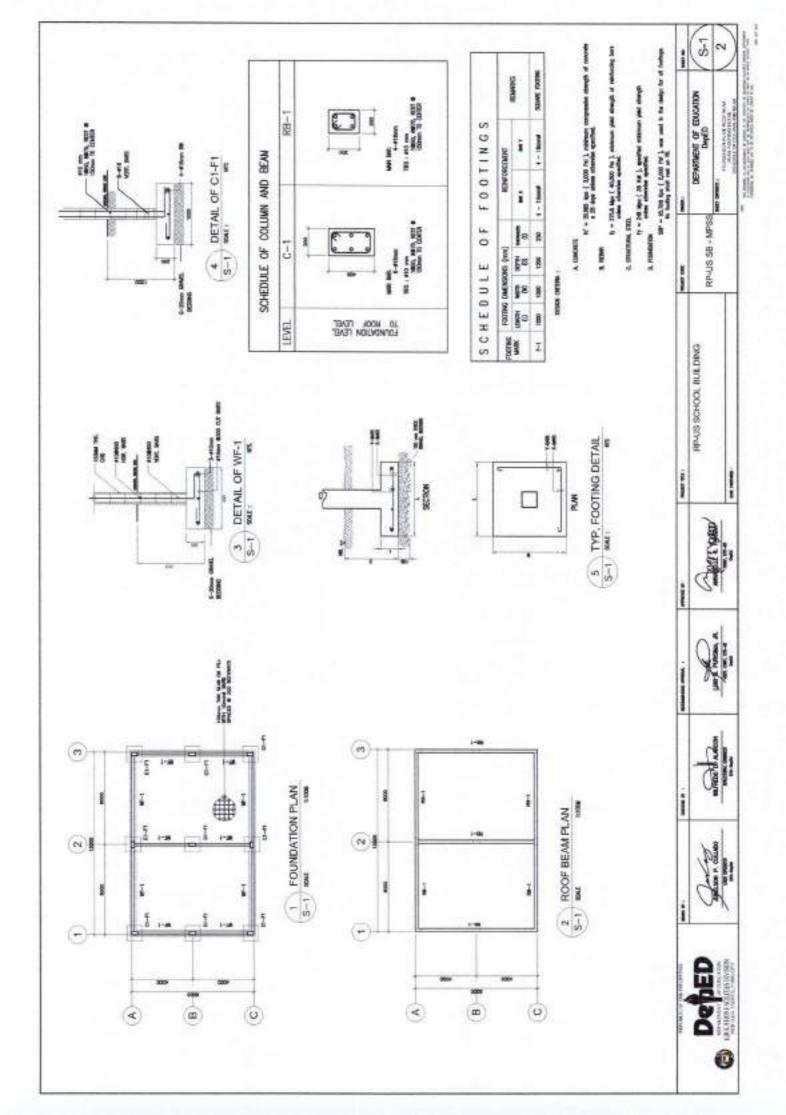

# Section VII. Drawings

Depe

0

. Sept. Sept.

BACCAG LIPUNAS BEHEIOS (STANDARD III SIGN - TYPE 1) HART THE

BLSG TYPE 1 MPSS 100

A-1 DEPARTMENT OF EDUCATION Depth

MECHANICAL

3

# GENERAL NOTES

- ALL ELCORIGIAL WORSS SHALL BE UNDER THE MANERALY SUPPORTED OF A DULY RESERVING ELECTRICAL DIGINEER. 1. ALL ELECTRICAL WERGE SHALL COURTY IN ACCOMDANCE WITH THESE PLANS AND SPECIFICATIONS. THE APPLICABLE PROVINCIONS OF THE LATEST ESTIMA OF THE PRILIPPINE RUSCINGOR, CODE, SPECIA. THE PALLES AND REGULATION OF THE LIGGAL ENFORCEME ALTHORITY AND THE PEGLAMENETS OF THE LIGGAL FORMS COMPANY.
  - 2. THE ELECTRICAL SERVICE POMER IS 1-PHASE, S-WITE, 233 V AC, 40 PM.
- b. LIGHTING, POWER RECEPTAGLE POLYMERS, CHLORIDE CONDUIT BRANCH DRT, & AUSGLANY NSH, 40 3. WHING METHOD SHALL BE AS FOLLOWS:
  0. PEEDONS AND RISERS - RIGHD METALLIC CONCULT
- BUT OF WEST FOR FOREN AND LIGHTED GROUT HONDRAN SHALL BE 12-SHAFF WALERY SHALL BUT 13-SHALL BY TAKE AND THANK AND STATE OF THAN 4, ALL WHEEL BHALL ME CODHOR AND THERMOPIASTE HOSLATED TYPE "THY" UNLESS OTHERWISE DESCATED IN THE PLAN. THE MANAGEM
  - B. ALL OUTLY BOXES SHALL BE DALVANGED GARE NO. 16 DEEP TYPE WITH PACTORY HABOROUTS.
- B. ALL MATERIALS TO BE USED SHALL BE BRAND NEW AND APPROVED TYPE FOR THE PARTICULAR LOCATION AND PURPOSE.
- 7. SHOUNDING SYSTEM SHALL BE PROVIDED TO ALL LIGHTING AND POWER CRECIMITY AS PER PHILIPPINE ELECTRICAL, CODE RECURRING.
  - 8. MOUNTING HISTORY OF WITHIN DEVICES SHALL BE AS FOLLOWS .