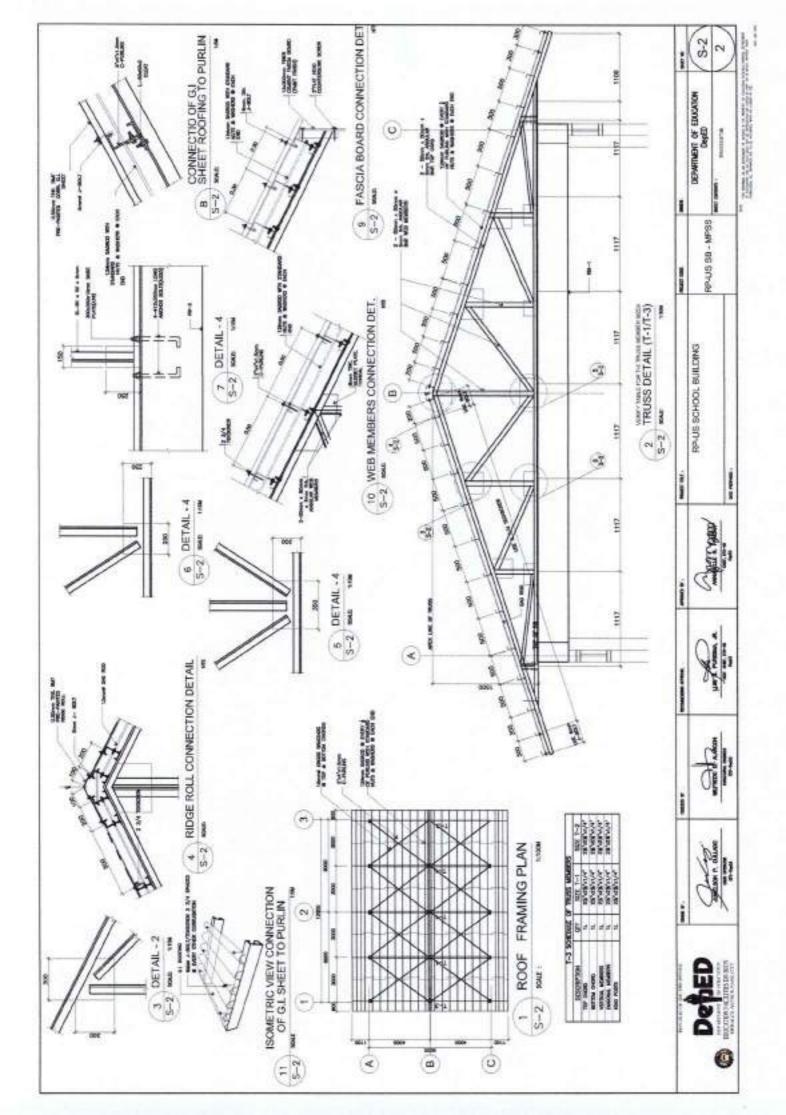

# Section VII. Drawings

Depe

0

. Sept. Sept.

BACCAG LIPUNAS BEHEIOS (STANDARD III SIGN - TYPE 1) HART THE

BLSG TYPE 1 MPSS 100

A-1 DEPARTMENT OF EDUCATION Depth

MECHANICAL

3

# GENERAL NOTES

- ALL ELCORIGIAL WORSS SHALL BE UNDER THE MANERALY SUPPORTED OF A DULY RESERVING ELECTRICAL DIGINEER. 1. ALL ELECTRICAL WERGE SHALL COURTY IN ACCOMDANCE WITH THESE PLANS AND SPECIFICATIONS. THE APPLICABLE PROVINCIONS OF THE LATEST ESTIMA OF THE PRILIPPINE RUSCINGOR, CODE, SPECIA. THE PALLES AND REGULATION OF THE LIGGAL ENFORCEME ALTHORITY AND THE PEGLAMENETS OF THE LIGGAL FORMS COMPANY.
  - 2. THE ELECTRICAL SERVICE POMER IS 1-PHASE, S-WITE, 233 V AC, 40 PM.
- b. LIGHTING, POWER RECEPTAGLE POLYMERS, CHLORIDE CONDUIT BRANCH DRT, & AUSGLANY NSH, 40 3. WHING METHOD SHALL BE AS FOLLOWS:
  0. PEEDONS AND RISERS - RIGHD METALLIC CONCULT
- BUT OF WEST FOR FOREN AND LIGHTED GROUT HONDRAN SHALL BE 12-SHAFF WALERY SHALL BUT 13-SHALL BY TAKE AND THANK AND STATE OF THAN 4, ALL WHEEL BHALL ME CODHOR AND THERMOPIASTE HOSLATED TYPE "THY" UNLESS OTHERWISE DESCATED IN THE PLAN. THE MANAGEM
  - B. ALL OUTLY BOXES SHALL BE DALVANGED GARE NO. 16 DEEP TYPE WITH PACTORY HABOROUTS.
- B. ALL MATERIALS TO BE USED SHALL BE BRAND NEW AND APPROVED TYPE FOR THE PARTICULAR LOCATION AND PURPOSE.
- 7. SHOUNDING SYSTEM SHALL BE PROVIDED TO ALL LIGHTING AND POWER CRECIMITY AS PER PHILIPPINE ELECTRICAL, CODE RECURRING.
  - 8. MOUNTING HISTORY OF WITHIN DEVICES SHALL BE AS FOLLOWS .