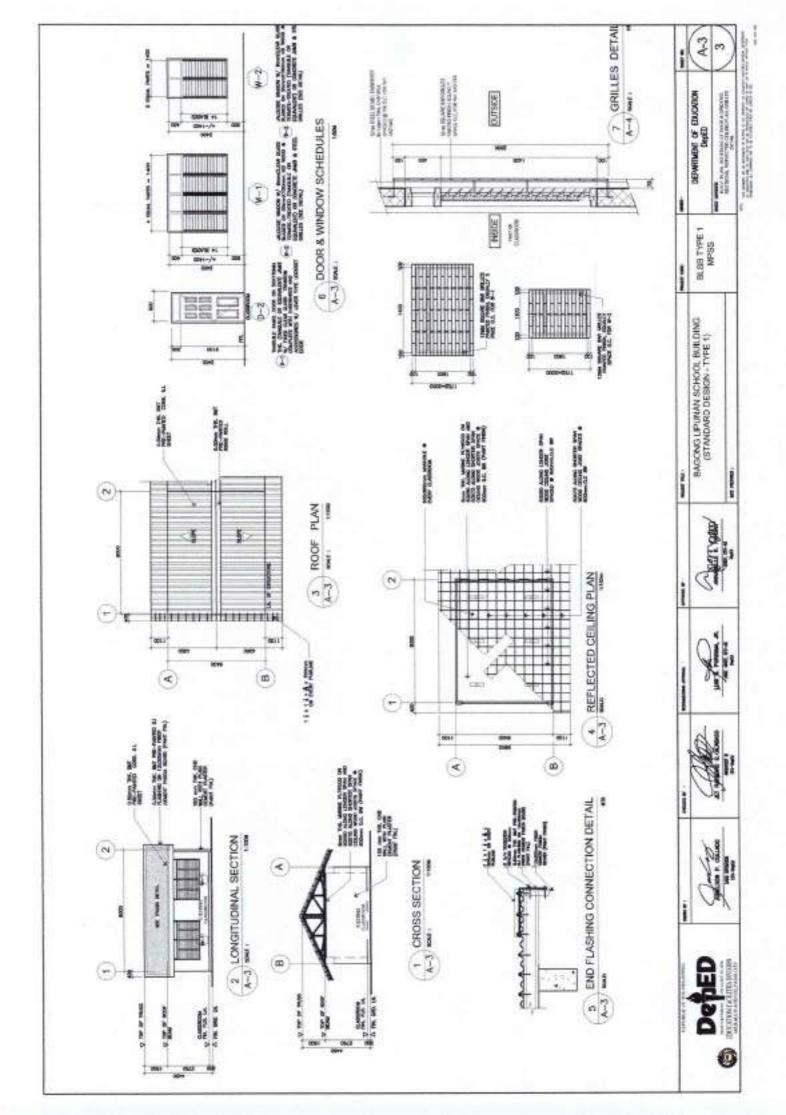

# GENERAL NOTES

- ALL ELCORIGIAL WORSS SHALL BE UNDER THE MANERALY SUPPORTED OF A DULY RESERVING ELECTRICAL DIGINEER. 1. ALL ELECTRICAL WERGE SHALL COURTY IN ACCOMDANCE WITH THESE PLANS AND SPECIFICATIONS. THE APPLICABLE PROVINCIONS OF THE LATEST ESTIMA OF THE PRILIPPINE RUSCINGOR, CODE, SPECIA. THE PALLES AND REGULATION OF THE LIGGAL ENFORCEME ALTHORITY AND THE PEGLAMENETS OF THE LIGGAL FORMS COMPANY.
  - 2. THE ELECTRICAL SERVICE POMER IS 1-PHASE, S-WITE, 233 V AC, 40 PM.
- b. LIGHTING, POWER RECEPTAGLE POLYMERS, CHLORIDE CONDUIT BRANCH DRT, & AUSGLANY NSH, 40 3. WHING METHOD SHALL BE AS FOLLOWS:
  0. PEEDONS AND RISERS - RIGHD METALLIC CONCULT
- BUT OF WEST FOR FOREN AND LIGHTED GROUT HONDRAN SHALL BE 12-SHAFF WALERY SHALL BUT 13-SHALL BY TAKE AND THANK AND STATE OF THAN 4, ALL WHEEL BHALL ME CODHOR AND THERMOPIASTE HOSLATED TYPE "THY" UNLESS OTHERWISE DESCATED IN THE PLAN. THE MANAGEM
  - B. ALL OUTLY BOXES SHALL BE DALVANGED GARE NO. 16 DEEP TYPE WITH PACTORY HABOROUTS.
- B. ALL MATERIALS TO BE USED SHALL BE BRAND NEW AND APPROVED TYPE FOR THE PARTICULAR LOCATION AND PURPOSE.
- 7. SHOUNDING SYSTEM SHALL BE PROVIDED TO ALL LIGHTING AND POWER CRECIMITY AS PER PHILIPPINE ELECTRICAL, CODE RECURRING.
  - 8. MOUNTING HISTORY OF WITHIN DEVICES SHALL BE AS FOLLOWS .

- 1.20 M ABOVE FRESH FLOOR

\* LIGHT DATES

- 6.30 M ABOM FINISH FLOOR. - 1.80 M ABONE FINISH PLOOR 8. DOWNENENCE GUTLET AL BAPETY SWITS!

# LEGEND

DESCRIPTION

- ONE DAVE DESCRIPTION - CRUME LIGHT GUTLET

- ALBERTSON

|          | and the same of th | -           | -                                 |
|----------|--------------------------------------------------------------------------------------------------------------------------------------------------------------------------------------------------------------------------------------------------------------------------------------------------------------------------------------------------------------------------------------------------------------------------------------------------------------------------------------------------------------------------------------------------------------------------------------------------------------------------------------------------------------------------------------------------------------------------------------------------------------------------------------------------------------------------------------------------------------------------------------------------------------------------------------------------------------------------------------------------------------------------------------------------------------------------------------------------------------------------------------------------------------------------------------------------------------------------------------------------------------------------------------------------------------------------------------------------------------------------------------------------------------------------------------------------------------------------------------------------------------------------------------------------------------------------------------------------------------------------------------------------------------------------------------------------------------------------------------------------------------------------------------------------------------------------------------------------------------------------------------------------------------------------------------------------------------------------------------------------------------------------------------------------------------------------------------------------------------------------------|-------------|-----------------------------------|
| Jungan   | BAGONG LIPUNAN SCHOOL BUILDING<br>(STANDARD DESIGN - TYPE 1)                                                                                                                                                                                                                                                                                                                                                                                                                                                                                                                                                                                                                                                                                                                                                                                                                                                                                                                                                                                                                                                                                                                                                                                                                                                                                                                                                                                                                                                                                                                                                                                                                                                                                                                                                                                                                                                                                                                                                                                                                                                                   | BLSB TYPE 1 | DEPARTABILITY OF EDUCATION        |
| L L LAND |                                                                                                                                                                                                                                                                                                                                                                                                                                                                                                                                                                                                                                                                                                                                                                                                                                                                                                                                                                                                                                                                                                                                                                                                                                                                                                                                                                                                                                                                                                                                                                                                                                                                                                                                                                                                                                                                                                                                                                                                                                                                                                                                | 3           | MONTH STANDARD (CONTROL STANDARD) |