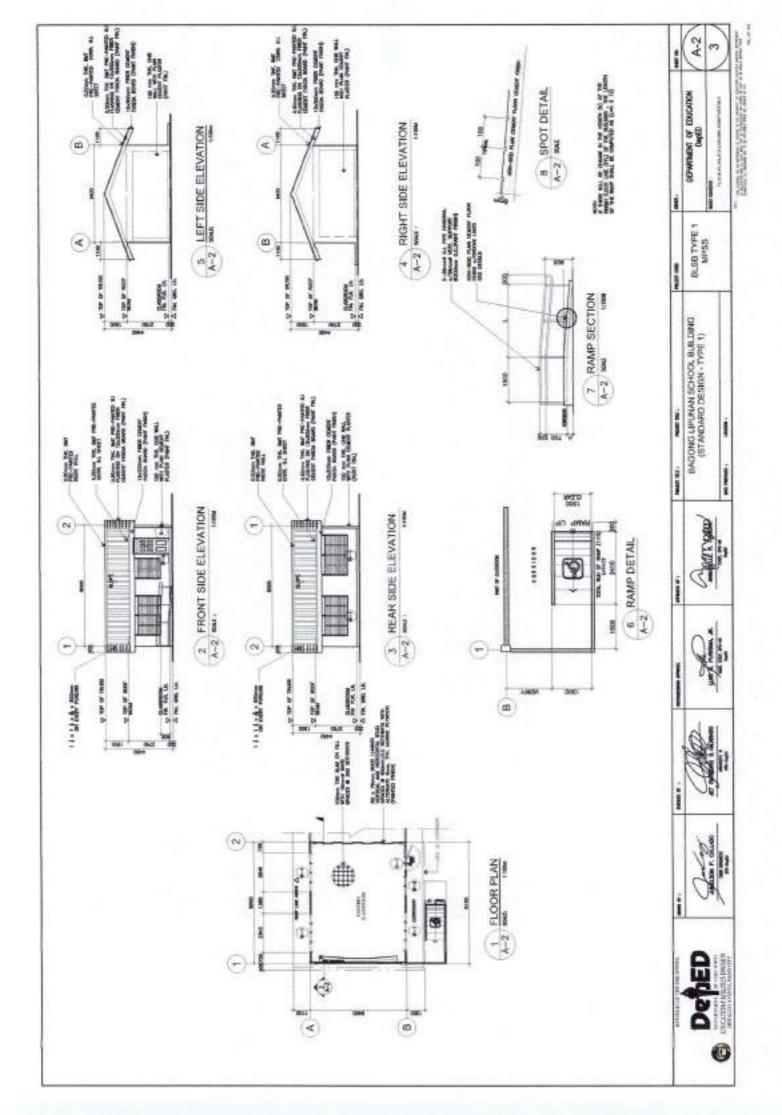

# Section VII. Drawings

Depe

0

. Sept. Sept.

BACCAG LIPUNAS BEHEIOS (STANDARD III SIGN - TYPE 1) HART THE

BLSG TYPE 1 MPSS 100

A-1 DEPARTMENT OF EDUCATION Depth

MECHANICAL

# LEGEND

DESCRIPTION

- ONE DAVE DESCRIPTION - CRUME LIGHT GUTLET

- ALBERTSON

|          | and the same of th | -           | -                                 |
|----------|--------------------------------------------------------------------------------------------------------------------------------------------------------------------------------------------------------------------------------------------------------------------------------------------------------------------------------------------------------------------------------------------------------------------------------------------------------------------------------------------------------------------------------------------------------------------------------------------------------------------------------------------------------------------------------------------------------------------------------------------------------------------------------------------------------------------------------------------------------------------------------------------------------------------------------------------------------------------------------------------------------------------------------------------------------------------------------------------------------------------------------------------------------------------------------------------------------------------------------------------------------------------------------------------------------------------------------------------------------------------------------------------------------------------------------------------------------------------------------------------------------------------------------------------------------------------------------------------------------------------------------------------------------------------------------------------------------------------------------------------------------------------------------------------------------------------------------------------------------------------------------------------------------------------------------------------------------------------------------------------------------------------------------------------------------------------------------------------------------------------------------|-------------|-----------------------------------|
| Jungan   | BAGONG LIPUNAN SCHOOL BUILDING<br>(STANDARD DESIGN - TYPE 1)                                                                                                                                                                                                                                                                                                                                                                                                                                                                                                                                                                                                                                                                                                                                                                                                                                                                                                                                                                                                                                                                                                                                                                                                                                                                                                                                                                                                                                                                                                                                                                                                                                                                                                                                                                                                                                                                                                                                                                                                                                                                   | BLSB TYPE 1 | DEPARTABILITY OF EDUCATION        |
| L L LAND |                                                                                                                                                                                                                                                                                                                                                                                                                                                                                                                                                                                                                                                                                                                                                                                                                                                                                                                                                                                                                                                                                                                                                                                                                                                                                                                                                                                                                                                                                                                                                                                                                                                                                                                                                                                                                                                                                                                                                                                                                                                                                                                                | 3           | MONTH STANDARD (CONTROL STANDARD) |

CO DECEMBER

T :

ARCHITECTURAL

STRUCTURAL

LINE & GRADE

CEPTCS OF THE CITY MUNICIPAL ENGINEER BUILDING OFFICIAL

MOUNTAIN OF THE PRESENCE.

DISTRICT CITYMENE SPAZETY