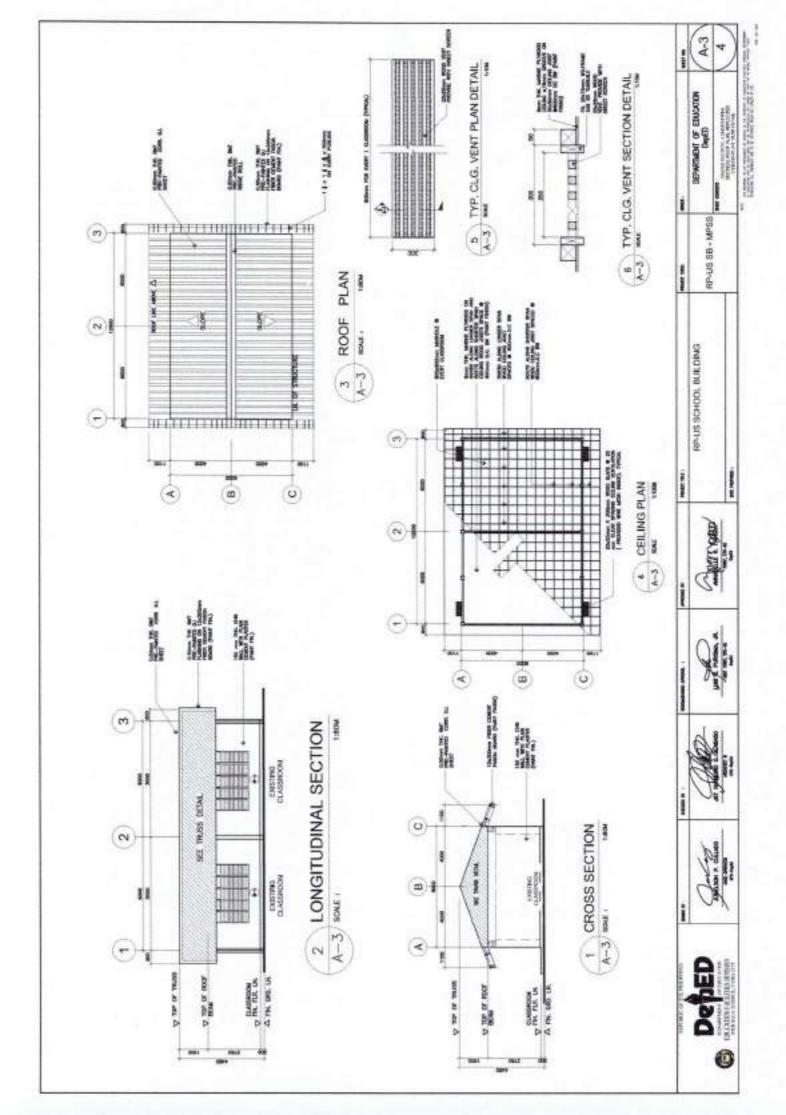

# Section VII. Drawings

Depe

0

. Sept. Sept.

BACCAG LIPUNAS BEHEIOS (STANDARD III SIGN - TYPE 1) HART THE

BLSG TYPE 1 MPSS 100

A-1 DEPARTMENT OF EDUCATION Depth

MECHANICAL