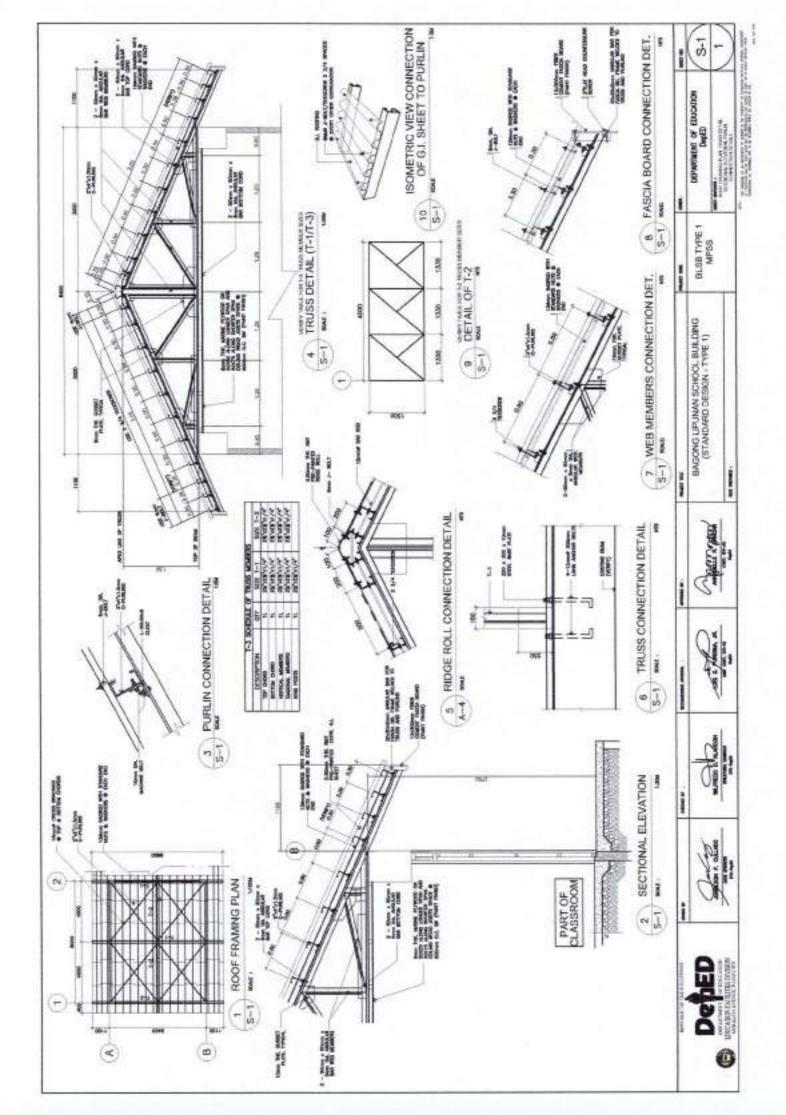

# Section VII. Drawings

Depe

0

. Sept. Sept.

BACCAG LIPUNAS BEHEIOS (STANDARD III SIGN - TYPE 1) HART THE

BLSG TYPE 1 MPSS 100

A-1 DEPARTMENT OF EDUCATION Depth

MECHANICAL

3

# GENERAL NOTES

- ALL ELCORIGIAL WORSS SHALL BE UNDER THE MANERALY SUPPORTED OF A DULY RESERVING ELECTRICAL DIGINEER. 1. ALL ELECTRICAL WERGE SHALL COURTY IN ACCOMDANCE WITH THESE PLANS AND SPECIFICATIONS. THE APPLICABLE PROVINCIONS OF THE LATEST ESTIMA OF THE PRILIPPINE RUSCINGOR, CODE, SPECIA. THE PALLES AND REGULATION OF THE LIGGAL ENFORCEME ALTHORITY AND THE PEGLAMENETS OF THE LIGGAL FORMS COMPANY.
  - 2. THE ELECTRICAL SERVICE POMER IS 1-PHASE, S-WITE, 233 V AC, 40 PM.
- b. LIGHTING, POWER RECEPTAGLE POLYMERS, CHLORIDE CONDUIT BRANCH DRT, & AUSGLANY NSH, 40 3. WHING METHOD SHALL BE AS FOLLOWS:
  0. PEEDONS AND RISERS - RIGHD METALLIC CONCULT
- BUT OF WEST FOR FOREN AND LIGHTED GROUT HONDRAN SHALL BE 12-SHAFF WALERY SHALL BUT 13-SHALL BY TAKE AND THANK AND STATE OF THAN 4, ALL WHEEL BHALL ME CODHOR AND THERMOPIASTE HOSLATED TYPE "THY" UNLESS OTHERWISE DESCATED IN THE PLAN. THE MANAGEM
  - B. ALL OUTLY BOXES SHALL BE DALVANGED GARE NO. 16 DEEP TYPE WITH PACTORY HABOROUTS.
- B. ALL MATERIALS TO BE USED SHALL BE BRAND NEW AND APPROVED TYPE FOR THE PARTICULAR LOCATION AND PURPOSE.
- 7. SHOUNDING SYSTEM SHALL BE PROVIDED TO ALL LIGHTING AND POWER CRECIMITY AS PER PHILIPPINE ELECTRICAL, CODE RECURRING.
  - 8. MOUNTING HISTORY OF WITHIN DEVICES SHALL BE AS FOLLOWS .

- 1.20 M ABOVE FRESH FLOOR

\* LIGHT DATES

- 6.30 M ABOM FINISH FLOOR. - 1.80 M ABONE FINISH PLOOR 8. DOWNENENCE GUTLET AL BAPETY SWITS!

# LEGEND

DESCRIPTION

- ONE DAVE DESCRIPTION - CRUME LIGHT GUTLET

- ALBERTSON

|          | and the same of th | -           | -                                 |
|----------|--------------------------------------------------------------------------------------------------------------------------------------------------------------------------------------------------------------------------------------------------------------------------------------------------------------------------------------------------------------------------------------------------------------------------------------------------------------------------------------------------------------------------------------------------------------------------------------------------------------------------------------------------------------------------------------------------------------------------------------------------------------------------------------------------------------------------------------------------------------------------------------------------------------------------------------------------------------------------------------------------------------------------------------------------------------------------------------------------------------------------------------------------------------------------------------------------------------------------------------------------------------------------------------------------------------------------------------------------------------------------------------------------------------------------------------------------------------------------------------------------------------------------------------------------------------------------------------------------------------------------------------------------------------------------------------------------------------------------------------------------------------------------------------------------------------------------------------------------------------------------------------------------------------------------------------------------------------------------------------------------------------------------------------------------------------------------------------------------------------------------------|-------------|-----------------------------------|
| Jungan   | BAGONG LIPUNAN SCHOOL BUILDING<br>(STANDARD DESIGN - TYPE 1)                                                                                                                                                                                                                                                                                                                                                                                                                                                                                                                                                                                                                                                                                                                                                                                                                                                                                                                                                                                                                                                                                                                                                                                                                                                                                                                                                                                                                                                                                                                                                                                                                                                                                                                                                                                                                                                                                                                                                                                                                                                                   | BLSB TYPE 1 | DEPARTABILITY OF EDUCATION        |
| L L LAND |                                                                                                                                                                                                                                                                                                                                                                                                                                                                                                                                                                                                                                                                                                                                                                                                                                                                                                                                                                                                                                                                                                                                                                                                                                                                                                                                                                                                                                                                                                                                                                                                                                                                                                                                                                                                                                                                                                                                                                                                                                                                                                                                | 3           | MONTH STANDARD (CONTROL STANDARD) |