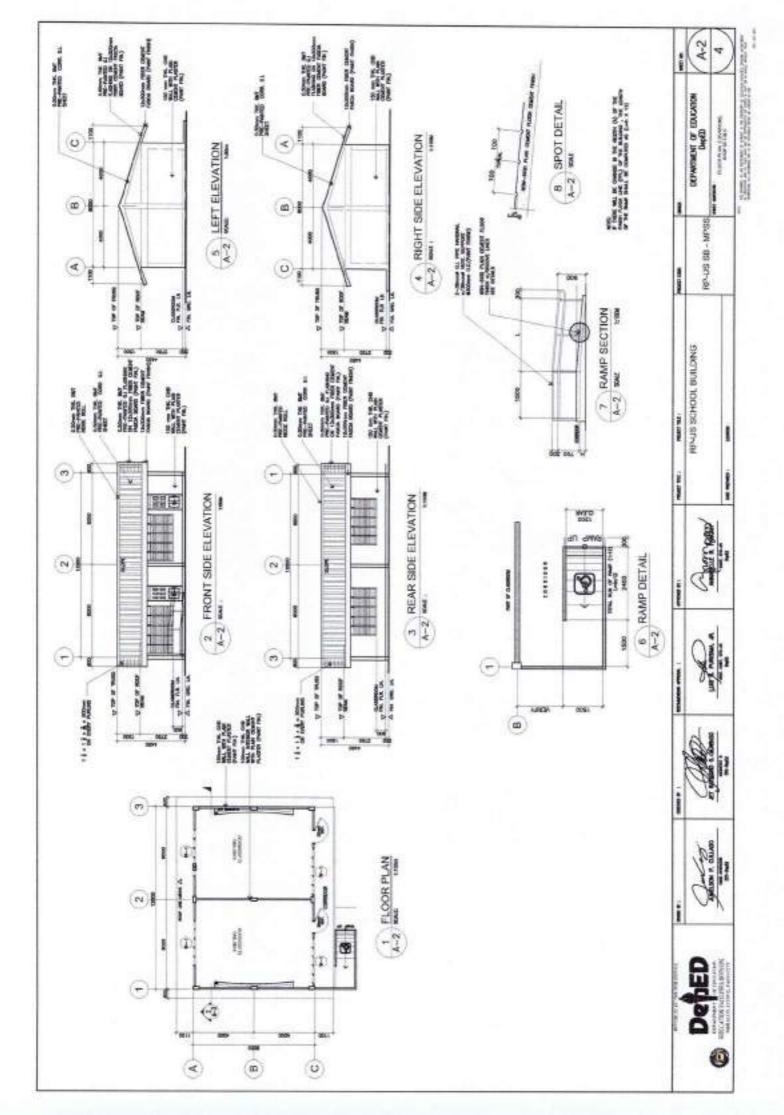

# Section VII. Drawings

Depe

0

. Sept. Sept.

BACCAG LIPUNAS BEHEIOS (STANDARD III SIGN - TYPE 1) HART THE

BLSG TYPE 1 MPSS 100

A-1 DEPARTMENT OF EDUCATION Depth

MECHANICAL